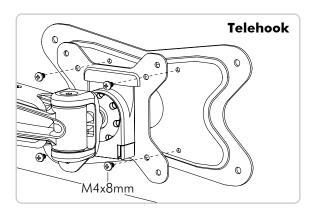

# Step. 2 Attaching the Adapter Plate to your Mount Head

Use appropriate Mounting Screws (supplied) to suit your Mount Head, either Visidec, Spacedec or Telehook.