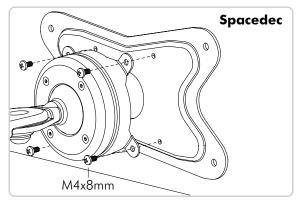

# Step. 2 Attaching the Adapter Plate to your Mount Head

Use appropriate Mounting Screws (supplied) to suit your Mount Head, either Visidec, Spacedec or Telehook.