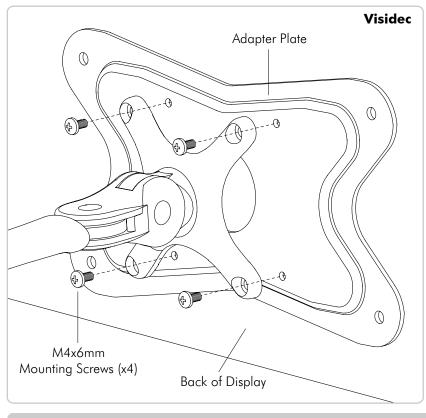

# Step. 2 Attaching the Adapter Plate to your Mount Head

Use appropriate Mounting Screws (supplied) to suit your Mount Head, either Visidec, Spacedec or Telehook.