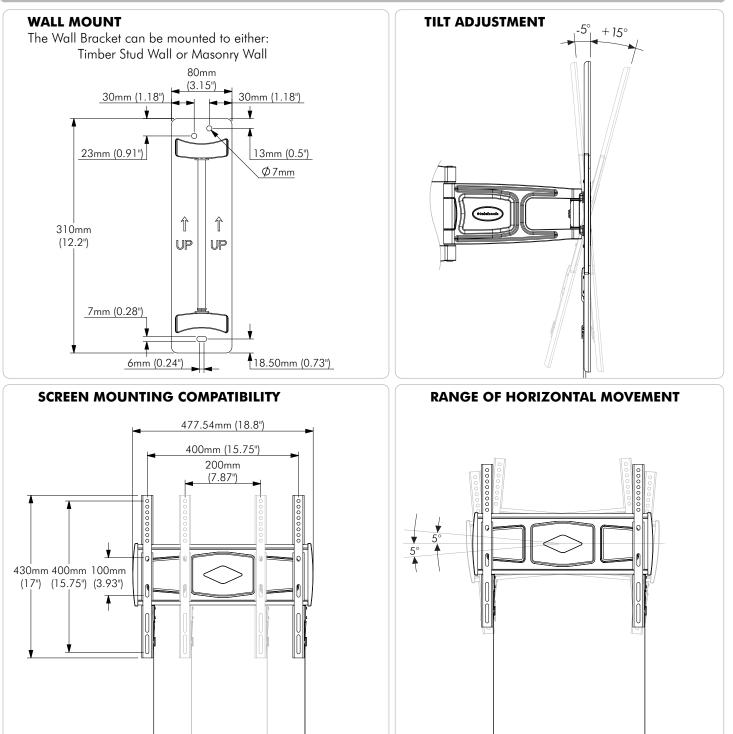

## **General Features**

Maximum Weight: 25kg (55lbs)

Screen Mounting Compatiblity: From minimum 200mm wide x 100mm high to maximum 400mm wide x 400mm high.

Color: Black

Fasteners: All fasteners included

Warranty: 10 years limited

## **Dimensions**

No portion of this document or any artwork contained herein should be reproduced in anyway without the express written consent Atdec Pty Ltd. Due to continuing product development, the manufacturer reserves the right to alter specifications without notice. Published 11.04.12 ©